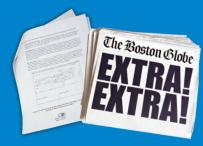

## ZERO-SORT RECYCLING

Toss all empty clean, recyclables into the blue bin

CARDBOARD Cereal, Pizza Boxes (No Oil), Egg Cartons, Paper Towel Rolls

PAPER Notebook Paper, Envelopes Magazines, Newspapers, Mail. etc.