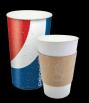

## TRASH

Toss all items that can't be recycled into the black bin

**STYROFOAM** 

**WRAPPERS** 

**CHIP BAGS** 

HOT & COLD PAPER CUPS

MILK & OJ CARTONS

PLASTIC BAGS