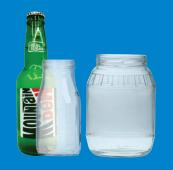

PLASTIC Bottles, Jars, Tubs (Clean Only)

GLASS Food & Beverage Bottles And Jars (Clean Only)

METALS
Cans, Tin, Foil (Clean Only)