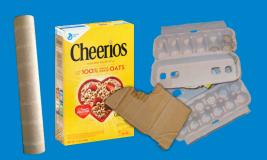

## ZERO-SORT RECYCLING

Toss all empty clean, recyclables into the blue bin

CARDBOARD Cereal, Pizza Boxes (No Oil), Egg Cartons, Paper Towel Rolls

PAPER Notebook Paper, Envelopes Magazines, Newspapers, Mail. etc.