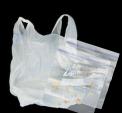

## TRASH

Toss all items that can't be recycled into the black bin

**STYROFOAM** 

**WRAPPERS** 

**CHIP BAGS** 

HOT & COLD PAPER CUPS

MILK & OJ CARTONS

PLASTIC BAGS